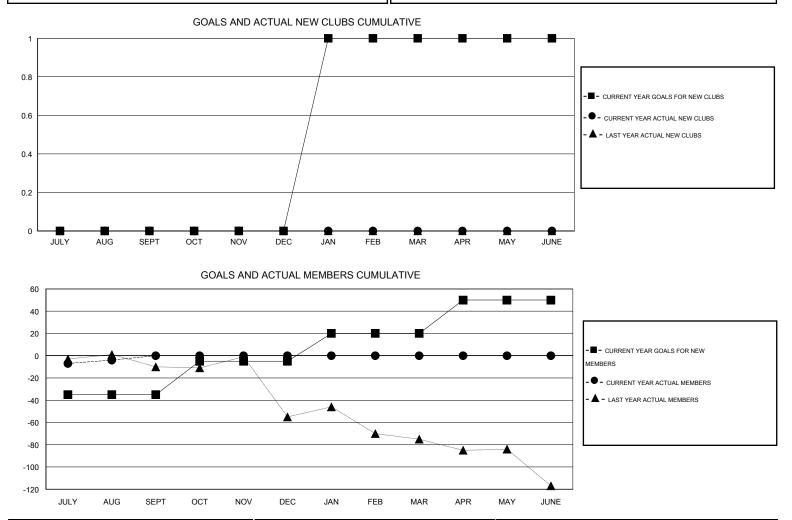

## GMT: Judy Hankom

| LOCATION | NORTH DAKOTA |
|----------|--------------|

 $\mathsf{GMT} \; \mathsf{CA} \; 1$ 

|                       |                  | Clubs     |                  |                  |                       |                    | Members                             |                    |                  |
|-----------------------|------------------|-----------|------------------|------------------|-----------------------|--------------------|-------------------------------------|--------------------|------------------|
| RESULTS FOR 2015-2016 |                  |           |                  |                  | RESULTS FOR 2015-2016 |                    |                                     |                    |                  |
| QUARTER               | NEW CLUB<br>GOAL | NEW CLUBS | DROPPED<br>CLUBS | NET<br>GAIN/LOSS | QUARTER               | NEW MEMBER<br>GOAL | CHARTER AND<br>NEW MEMBERS<br>ADDED | DROPPED<br>MEMBERS | NET<br>GAIN/LOSS |
| JULY/AUG/SEPT         | 0                | 0         | 0                | 0                | JULY/AUG/SEPT         | -35                | 13                                  | 17                 | -4               |
| OCT/NOV/DEC           | 0                | 0         | 0                | 0                | OCT/NOV/DEC           | 30                 | 0                                   | 0                  | 0                |
| JAN/FEB/MAR           | 1                | 0         | 0                | 0                | JAN/FEB/MAR           | 25                 | 0                                   | 0                  | 0                |
| APR/MAY/JUNE          | 0                | 0         | 0                | 0                | APR/MAY/JUNE          | 30                 | 0                                   | 0                  | 0                |